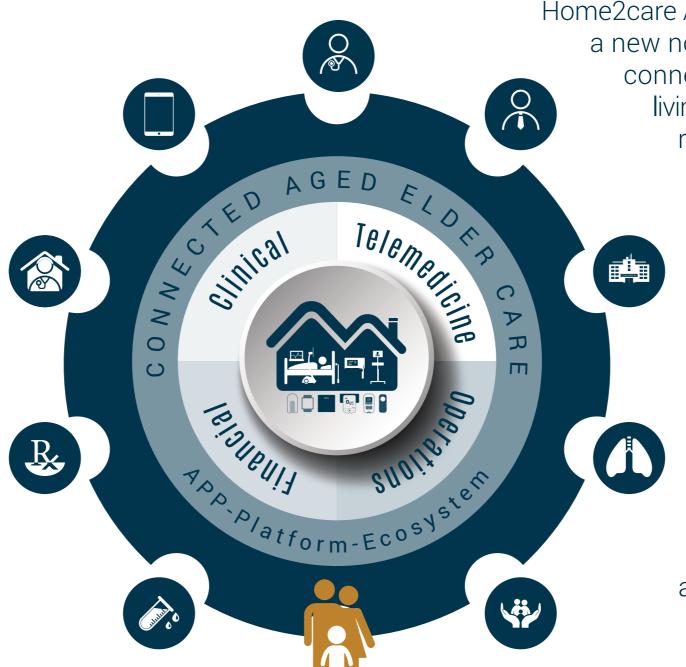

# Home2Care

- connected care
- wellness management
- elder residential community

**APP-Platform-Ecosystem** 

## Aged Elder Care Platform

Home2care AC aged care platform provides a new normal realtime comprehensive connected solution for the assisted living management of the retirement resident home and community.

Home2care AC connects the resident health consumer patient to the entire health ecosystem for unmatched delivery of lifetime health by the care-giver as Health, Wellness and Longevity.

Connectivity for healthcare cost savings, resident safety, smart use of technology and new normal healthcare demand and expectations of consumers.